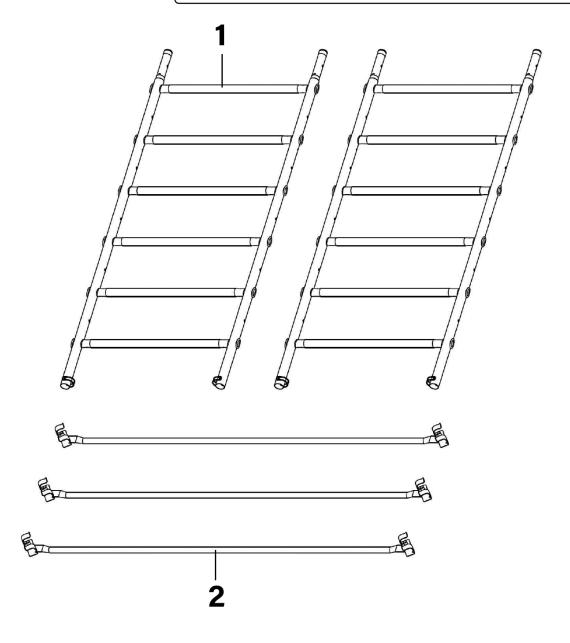

## **Platform Scaffold Tower Extension Pack 4 EN 1004**

**Model No: SSCL4** 

| Item | Part No.     | Description       |
|------|--------------|-------------------|
| 1    | TB-31201/711 | 6 Rung Low Ladder |

| Item | Part No.     | Description |
|------|--------------|-------------|
| 2    | TB-32437/400 | Diagonal    |

NOTE: It is our policy to continually improve products and as such we reserve the right to alter data, specifications and component parts without prior notice. There may be alternative versions of this product, please contact us should you require this information.